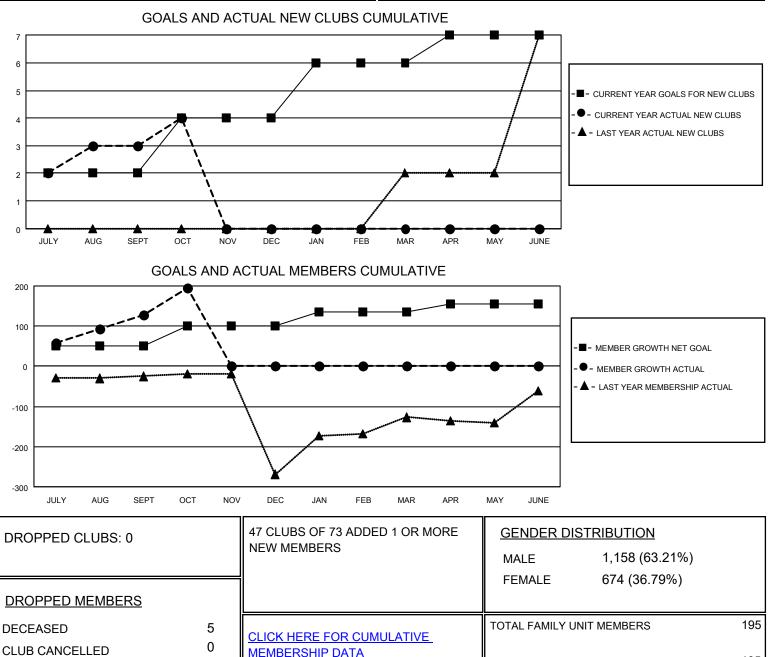

## LOCATION NIGERIA

District 404 B2

Results as of: 10/31/2020

| Clubs                 |               |           |               | Members               |                        |                         |                                                    |
|-----------------------|---------------|-----------|---------------|-----------------------|------------------------|-------------------------|----------------------------------------------------|
| RESULTS FOR 2020-2021 |               |           |               | RESULTS FOR 2020-2021 |                        |                         |                                                    |
| QUARTER               | NEW CLUB GOAL | NEW CLUBS | DROPPED CLUBS | QUARTER               | BER GROWTH NET<br>GOAL | MEMBER GROWTH<br>ACTUAL | DROPPED<br>MEMBERS ACTUAL<br>(including transfers) |
| JULY/AUG/SEPT         | 2             | 3         | 0             | JULY/AUG/SEPT         | 50                     | 198                     | 62                                                 |
| OCT/NOV/DEC           | 2             | 1         | 0             | OCT/NOV/DEC           | 50                     | 92                      | 22                                                 |
| JAN/FEB/MAR           | 2             | 0         | 0             | JAN/FEB/MAR           | 35                     | 0                       | 0                                                  |
| APR/MAY/JUNE          | 1             | 0         | 0             | APR/MAY/JUNE          | 20                     | 0                       | 0                                                  |